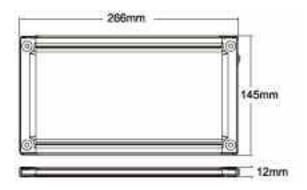

## Technical Drawing (not to scale)

## **Specification**

Voltage Material: Colour No. of LED's Lumens Certificate Dimensions 10-30 Volts DC Lens: MS. Base: Alluminium and ABS Plastic White 72 390 Approx. ECE R10. Please see above

The information contained in this document is correct to the best of our knowledge at the time of printing. However, specifications may change at any time without notice.