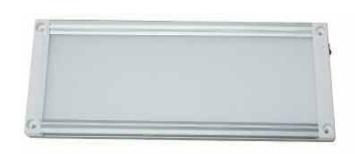

## **Technical Information Sheet**

Part No. 0-668-75

Medium Interior Light

Durite's medium interior light consists of 72 square LED's. On/off switch. DC 10-30 volts. Frosted Lens.